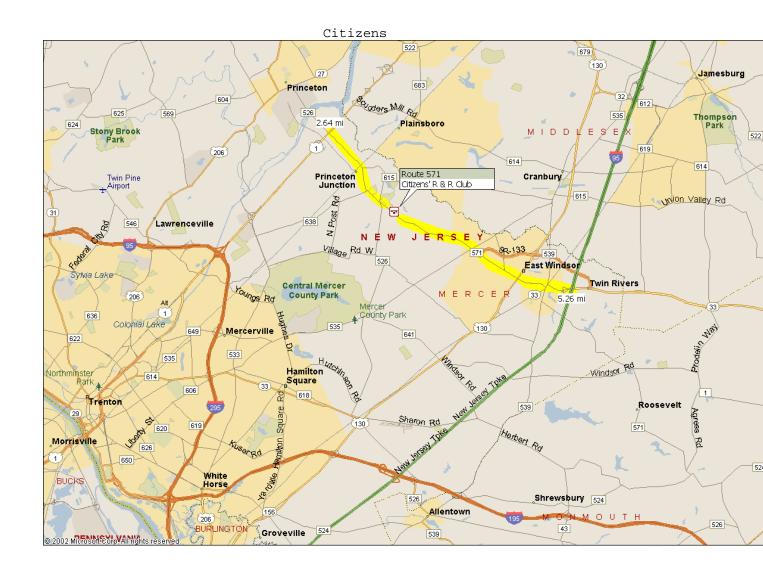

## **Directions to Range:**

From Route 1: Take Route 571 (Washington Ave) East 3.3 miles. Range is on your left. From NJ Turnpike: Take Exit 8. Follow Route 33 West into Heightstown. When 33 comes to a "T" in downtown Heightstown, make a left heading South. Turn right onto Route 571 and head West. You will cross Route 130. From Route 130: Take Route 571 West 3.7 miles. Range is on your right. See map on back.

## **Directions to Range:**

From Route 1: Take Route 571 (Washington Ave) East 3.3 miles. Range is on your left. From NJ Turnpike: Take Exit 8. Follow Route 33 West into Heightstown. When 33 comes to a "T" in downtown Heightstown, make a left heading South. Turn right onto Route 571 and head West. You will cross Route 130. From Route 130: Take Route 571 West 3.7 miles. Range is on your right.